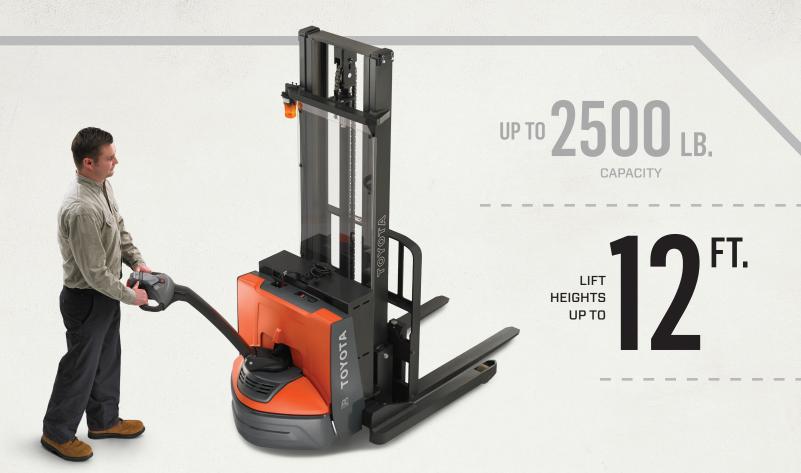

# **ALL THE RIGHT MOVES**

Narrow 7'-8' aisles. Loads up to 2500 lbs. Lift heights up to 12'. The Walkie Stacker handles them all. Easily. The AC drive motor delivers smooth acceleration, smart regenerative braking and more-efficient power to the drive wheel. An ergonomic handle and click-to-creep function take the pinch out of navigating tight spaces. And increased bumper clearance — plus a better approach angle — makes loading and unloading on uneven surfaces easier.