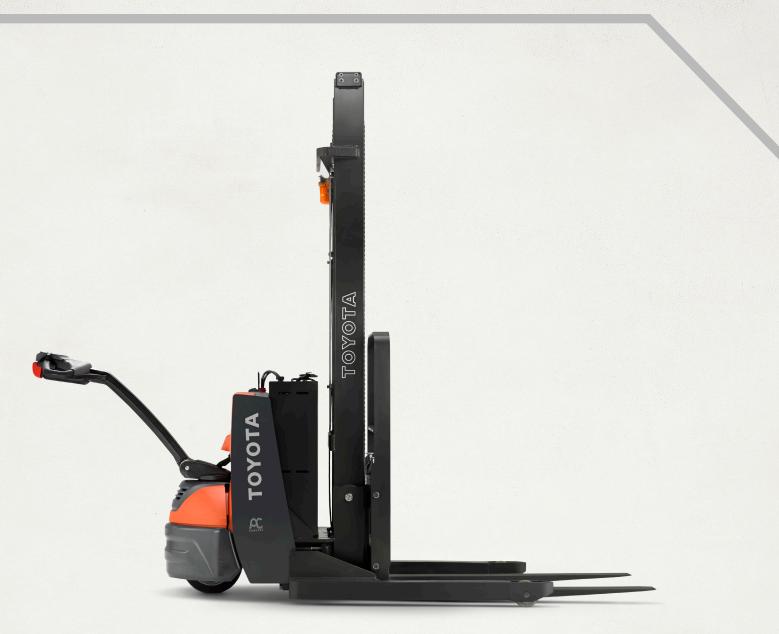

# **STACKS UP TO YOUR WORKLOAD**

An IP65-rated electrical system and improved handle head castings keep dust and debris out. Water, too, including low pressure streams from all directions. Handle heads are sealed and weather tested. And the battery is enclosed in a steel battery case with thicker hinge points. Result? A walkie stacker that works as hard as you.