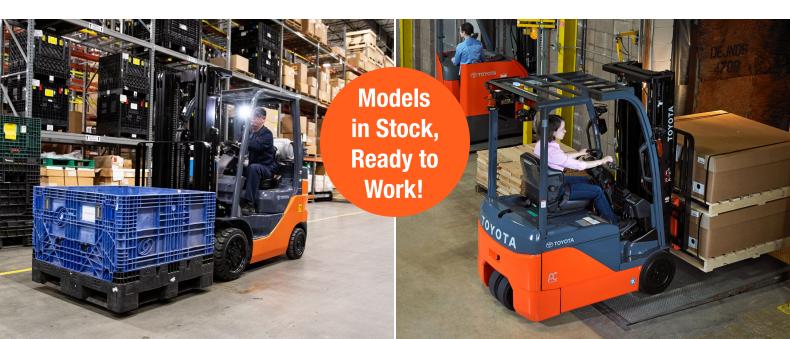

## Packed with features that improve your operation

**Competitively Priced Forklifts** 

## 50-8FGCU25 Core IC Cushion Move large volumes of products quickly with a top speed of 10.6 MPH and

System of Active Stability (SAS), which detects unsafe conditions and activates stabilizing measures. Mast height: 189"
Fork length: 42"
Four way valve 8FBES15U 3-Wheel Electric

Offering the same or better performance as gas powered models, the

max load capacity of 5,000 lb. Plus, avoid accidents through the Toyota

8FBES15U is low maintenance and has 40% longer battery life than the competition. Plus, it's easy to maneuver, can lift loads weighing up to 3,000 lb, and travels at 9.9 MPH.