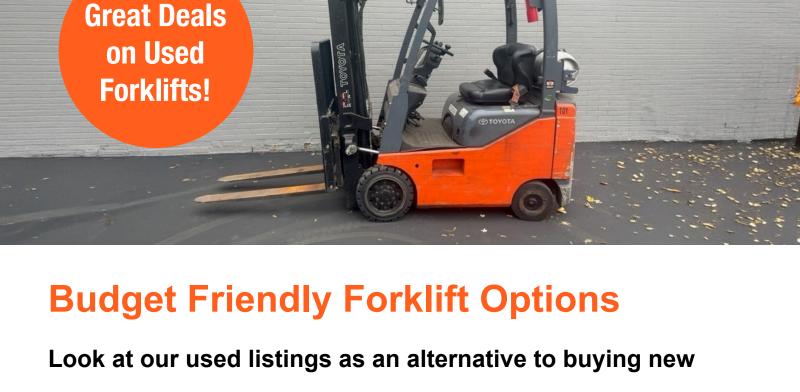

Sideshifter included

Give us a call to take advantage of pre-tariff pricing! Request a Quote

Mast height: 189"
Battery: 36 Volt

Fork length: 42"

Purchasing used forklifts is an effective way to expand your fleet with a high quality machine while keeping your costs under control. We carry

a wide range of pre-owned forklifts with varying hours, features, and capabilities, so you can find one that works for your operation and budget. We also offer fully reconditioned units with warranties and leasing options for many of our used models. **Choose Your Forklift** Request a Quote