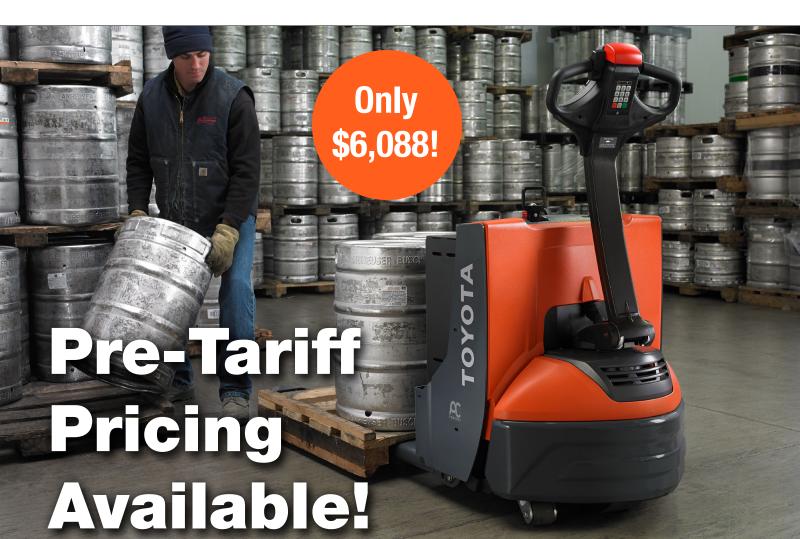

## We have a limited quantity of Toyota 8HBW23 walkie pallet jacks in stock

Transport pallets around your warehouse with speed and efficiency using the 8HBW23. It moves fast, features zero turn capability, and includes a maintenance free battery pack and onboard charger. Plus, we'll deliver anywhere in Western New York!

Max travel speed: 3.6 MPH Fork size: 27" x 48"

Load capacity: 4,500 lb

TOYOTA

tariffs cause an increase.

More on the 8HBW23

Request a Quote