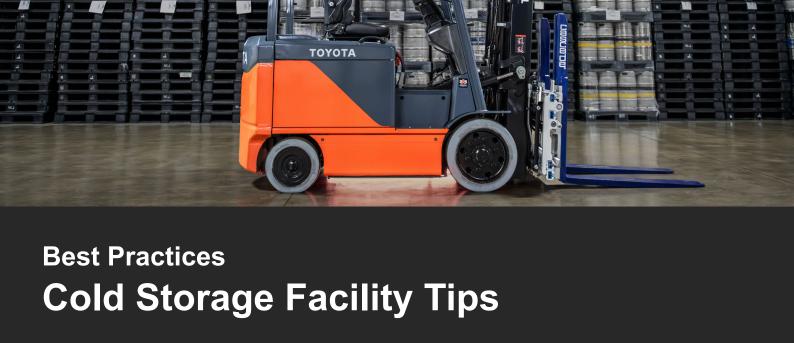

### Selecting the appropriate tires is important for safe and efficient forklift operation in cold storage facilities. We recommend opting for polyurethane tires with microgrids or razor sipes, as they provide

slick, wet, and icy conditions.

Use the right tires

**More Best Practices** More Cold Storage Tips

better traction and braking than other types of tires, especially in

tell us what you're looking for, and we'll do our best to help you locate it.