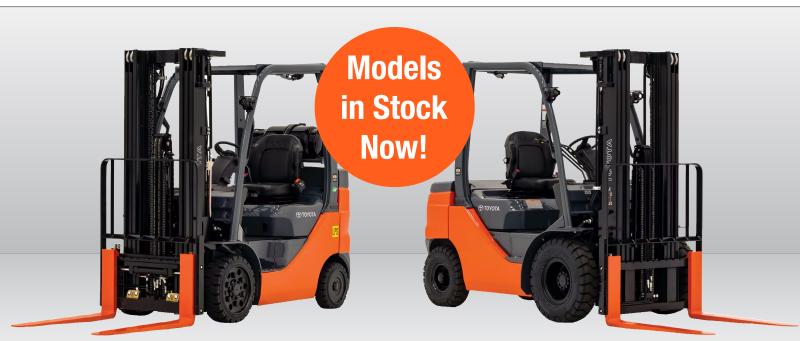

# Toyota Core IC Cushion and Core IC Pneumatic forklifts have advanced

features that make your operation more effective. Prevent accidents through the Toyota System of Active Stability (SAS), which detects unsafe conditions and activates stabilizing measures. Plus, avoid spilling loads because of their Active Mast Control that automatically limits forward tilt when load weight is unstable.

## Load capacity 5,000 lb

50-8FGC25U Core IC Cushion

- Max travel speed 10.6 MPH
- Cushion tires designed for indoor
- facilities with smooth concrete floors

**More on Core IC Cushion** 

### Load capacity 5,000 lb Max travel speed 10.9 MPH

50-8FG25U Core IC Pneumatic

- Pneumatic tires designed for indoor-outdoor environments,
- yards, and construction sites **More on Core IC Pneumatic**