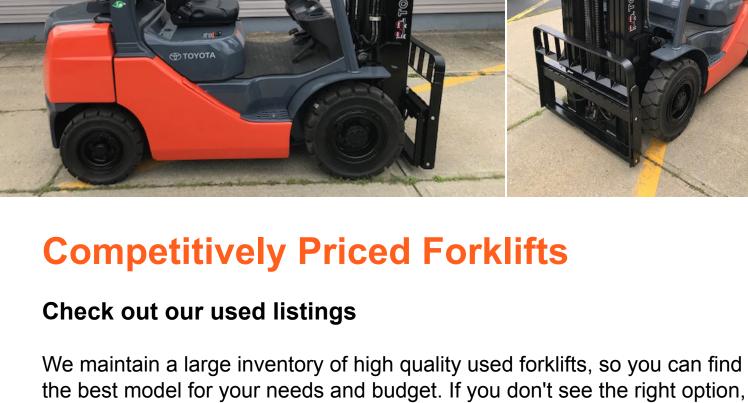

slick, wet, and icy conditions.

Use the right tires

**More Best Practices** More Cold Storage Tips

better traction and braking than other types of tires, especially in

tell us what you're looking for, and we'll do our best to help you locate it.