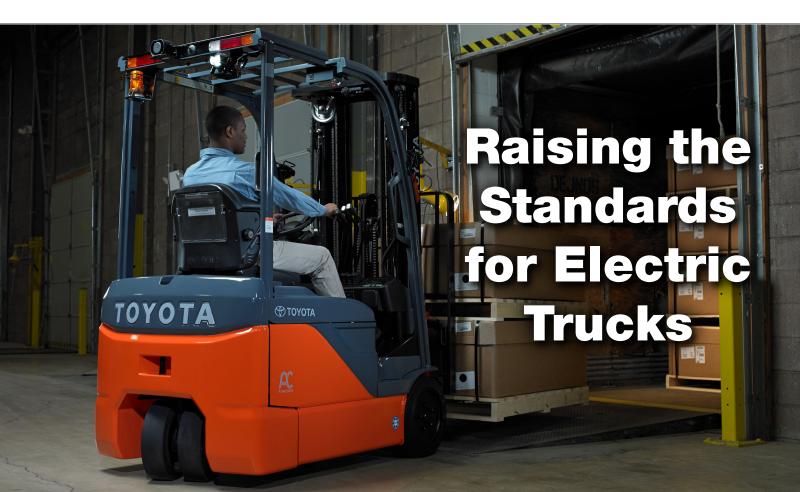

#### and clean Offering the same or better performance as gas powered models,

The Toyota 8FBE Series trucks are powerful, sustainable,

Toyota electric forklifts are low maintenance and produce zero direct emissions, perfect for indoor operations. Plus, they are easy to maneuver in tight areas, because their 3 wheel design lets them turn sharply and operate in narrow 10' aisles. 40% Longer battery life than the competition

- 15% More energy efficient than the competition
- Max load capacities from 3,000 lb to 4,000 lb
- Top travel speeds from 9.5 MPH to 9.9 MPH

**More on Electric Forklifts** 

Schedule a Demo

**Forklift Rental Tips** 