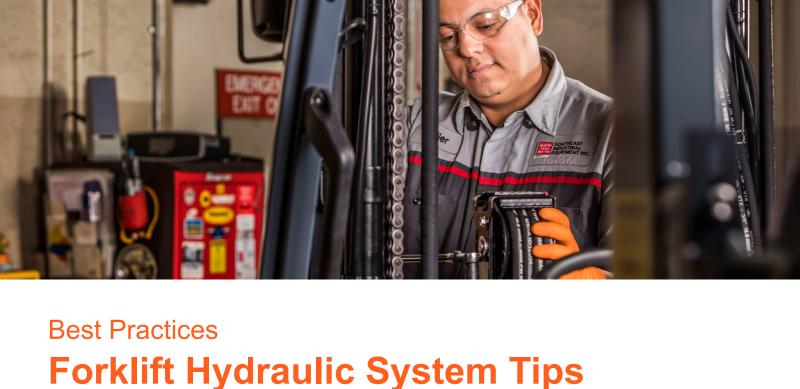

## Inspect your fluid levels

the fluid levels, because if they get too low, it can damage your machine's pumps and lead to cavitation. We suggest that you don't mix different fluid types together, and that you make sure the fluid you top off with meets the specifications provided by the manufacturer.

A crucial part of forklift hydraulic system maintenance is to regularly check

More Hydraulic System Tips

**More Best Practices** 

USED EQUIPMENT

SERVICES

See Reviews from Our Customers

MORE FROM JIT TOYOTA-LIFT