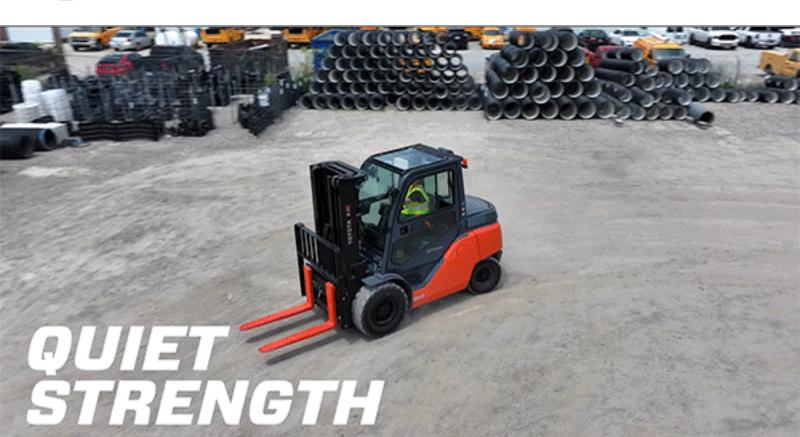

## Cupid Couldn't Have Made a Better Match for Your Operation

Packing all the strength and capabilities you'd expect from an internal combustion machine, these new forklifts are powered by custom designed lithium-ion batteries and produce zero direct emissions. They're engineered specifically to operate in lumber yards, construction sites, and heavy duty manufacturing facilities normally reserved for large IC forklifts.

Max travel speed 12.4 MPH

• Load capacity 13,500 lb – 17,500 lb

- · Max travel speed 12.4 MFF
- Max lift speed 71 FPM (feet per minute) 84 FPM

**Choose Your Model** 

Schedule a Demo

**Watch Them in Action** 