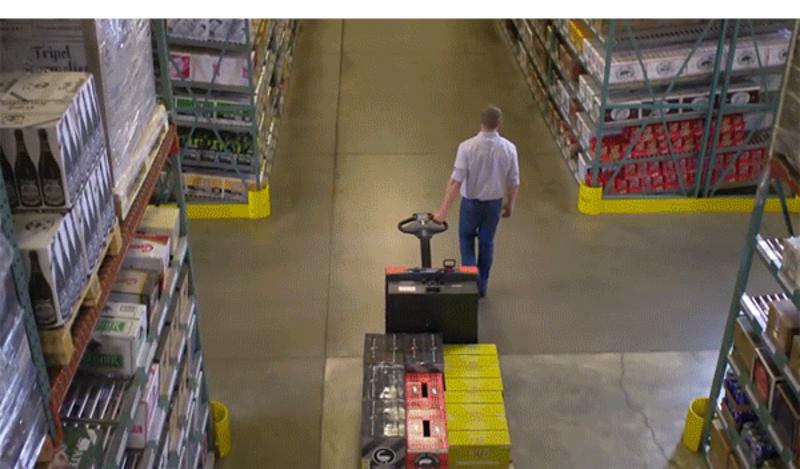

### Whether you're moving pallets of toys, building supplies, bulk food and beverages, or anything else, the 8HBW23 transports them with speed

**Walkie Pallet Jack** 

and efficiency. It's zero turn, has a max load capacity of 4,500 lb, and can travel fully loaded at 3.6 MPH. Plus, maneuver with precision on delivery tailgates and crowded docks using its Click-To-Creep function that allows extremely smooth low speed control. More on the 8HBW23 Schedule a Demo