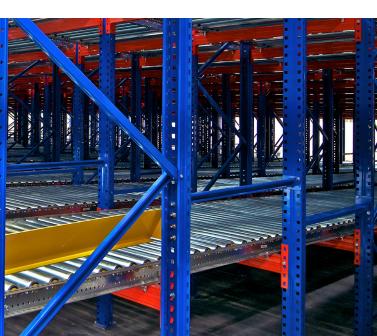

## Give the Gift of More Warehouse Space

#### Using pallet flow racking

Store more product and make it easier to retrieve with these pallet flow racking systems. They use gravity roller tracks to move pallets effortlessly from the feed side to the pickup side, so you can increase your storage capacity without moving products often. Plus, moving pallets can be tightly controlled with their motion and breaking control features.