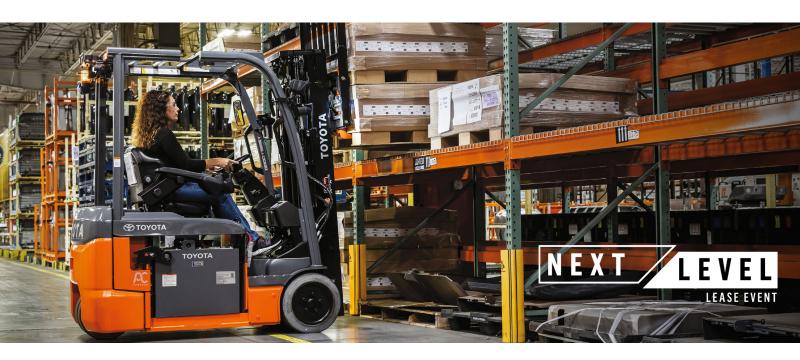

### **Next Level Leasing Event**

#### Toyota is offering a limited time lease rate of 4.99%

Save big on the forklifts you need to make your operation more productive and efficient. For orders placed from now through December 20, 2024, you can take advantage of a 4.99% lease rate on 24 to 72 month leases for all sit down Toyota IC and electric forklifts.

#### Talk to our team to find the best forklift lease for your specific needs!

\*Offer ends December 20, 2024. Offer valid on eligible term structures only. All offers subject to credit approval. Standard Flex Leases are ineligible. Based on 1200 hour per year, FVM lease. Taxes not included, delivery included. Program ends 12/20/24.