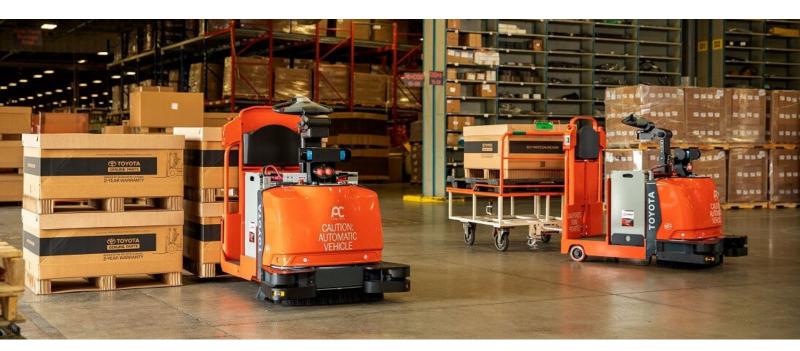

### **Utilize Your Elves More Efficiently**

#### Automation allows you to redeploy labor where it is needed most

Toyota automated guided vehicles (AGVs) load and carry your products from one area of your operation to another without the need for people to manage the process. The AGVs can follow a predetermined route, learn your facility, avoid obstacles, and react to changes in the environment, which frees up your labor and helps avoid accidents and damage to products.

#### **Choose Your AGV**

Schedule a Demo