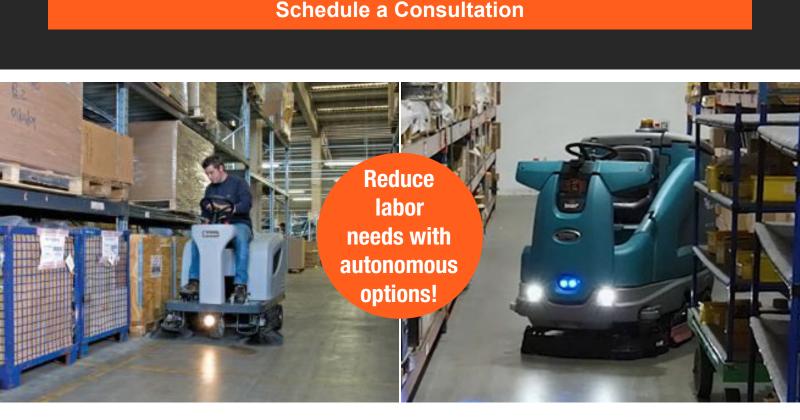

### **Keep Your Operation as Clean as Fresh Snow**

#### We carry the full lines of Advance and Tennant Cleaning Equipment

Find autonomous, ride-on, and walk-behind floor scrubbers, floor sweepers, and floor sweeper/scrubber combination machines from Advance and Tennant. Their equipment is low noise, easy to maintain, and highly efficient—significantly cutting down on man hours compared to manual cleaning or using older machines.

To overcome labor shortages and shift your current employees to higher value tasks, choose the Tennant T16MR and T380MR autonomous robotic floor scrubbers. They operate on their own in spaces of all shapes and sizes!