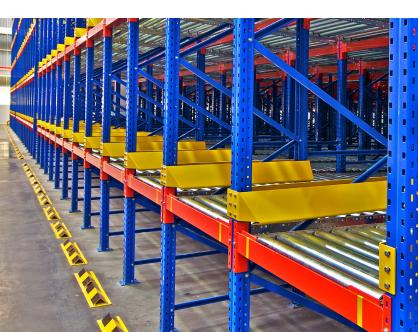

## Give the Gift of More Warehouse Space

#### Using pallet flow racking

Store more product and make it easier to retrieve with these pallet flow racking systems. They use gravity roller tracks to move pallets effortlessly from the feed side to the pickup side, so you can increase your storage capacity without moving products often. Plus, moving pallets can be tightly controlled with their motion and breaking control features.