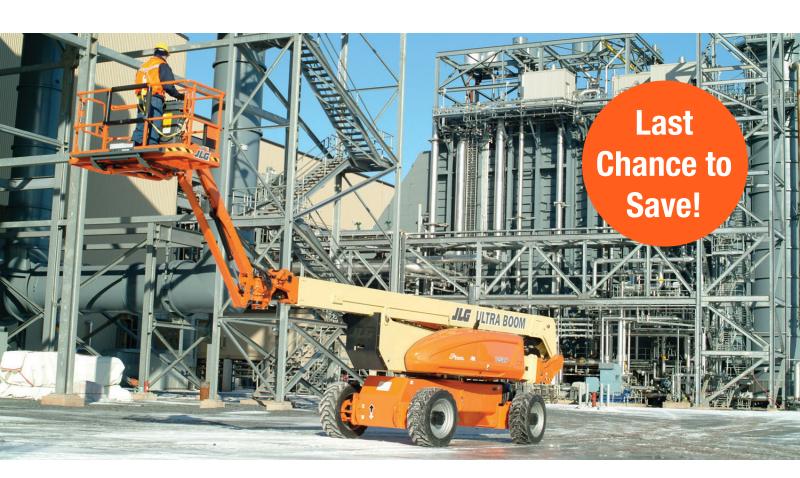

### **Next Level Leasing Event**

#### Toyota is offering a limited time lease rate of 4.99%

Save big on the forklifts you need to make your operation more productive and efficient. For orders placed from now through December 20, 2024, you can take advantage of a 4.99% lease rate on 24 to 72 month leases for all sit down Toyota IC and electric forklifts.

#### Talk to our team to find the best forklift lease for your specific needs!

\*Offer ends December 20, 2024. Offer valid on eligible term structures only. All offers subject to credit approval. Standard Flex Leases are ineligible. Based on 1200 hour per year, FVM lease. Taxes not included, delivery included. Program ends 12/20/24.