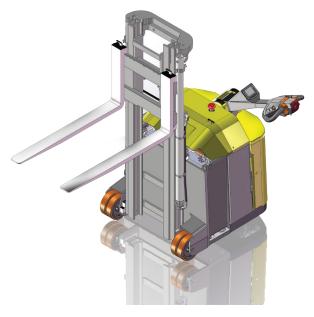

## Counterbalanced Stacker

Combi-Counterbalanced Stacker (Combi-CS), with a load capacity of 1850 lbs @ 24" Load Center, can work in the smallest operating aisles.

Equipped with our patented multi-position tiller arm the Combi-CS offers safer operation, maximum operator visibility and narrow aisle performance.

## Features Include

- Power Steering
- AC Motor Technology
- Rear Wheel Drive
- International Application No. PCT/ EP2012/067238 Multi Position Tiller