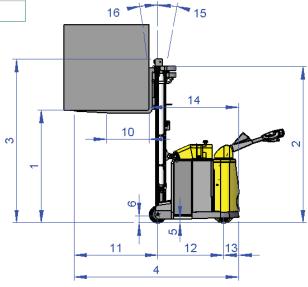

COMBill

| REF | DESCRIPTION                             | Standard            |
|-----|-----------------------------------------|---------------------|
| 1   | Max. Lift Height                        | 98"                 |
| 2   | Height Mast Closed                      | 74"                 |
| 3   | Max. (Mast raised)                      | 124"                |
| 4   | Overall Length                          | 76"                 |
| 5   | Ground Clearance Under<br>Mast          | 3"                  |
| 6   | Ground Clearance to Center of Wheelbase | 2"                  |
| 7   | Width                                   | 35"                 |
| 8   | Outside Spread of Fork<br>Arms          | 24.5"               |
| 9   | Track Front                             | 29"                 |
| 10  | Load Center Distance                    | 24"                 |
| 11  | Overhang Front                          | 37.5"               |
| 12  | Wheelbase                               | 31.5"               |
| 13  | Overhang Back                           | 7"                  |
| 14  | Length From Face of Fork                | 41"                 |
| 15  | Fork Backward Tilt                      | 5°                  |
| 16  | Fork Forward Tilt                       | 2°                  |
| 17  | Minimum Outside Radius                  | 38"                 |
| Α   | Capacity                                | 1850lbs to 98" High |
| В   | Unladen Weight                          | 4740lbs             |
| C   | Maximum Ground Speed                    | 4 mph               |
| D   | Gradeability                            | 5%                  |
| Е   | Battery Capacity                        | 24V / 330Ah         |
| F   | Fork Section                            | 1.5" x 4" x 37.5"   |
| G   | Front Tire (Polyurethane)               | OD 6" / Width 2"    |
| Н   | Rear Tire (Vulkollan)                   | OD 10" / Width 3"   |
| I   | Standard Color                          | Yellow & Grey       |
| J   | AC Electric Traction Motor              | 24V / 2hp           |
| K   | AC Electric Pump Motor                  | 24V / 6.5hp         |