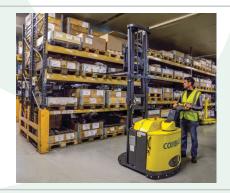

## Counterbalanced Stacker

Combi-Counterbalanced Stacker (Combi-CS), with a load capacity of 1850 lbs @ 24" Load Center, can work in the smallest operating aisles.

Equipped with our patented multi-position tiller arm the Combi-CS offers safer operation, maximum operator visibility and narrow aisle performance.