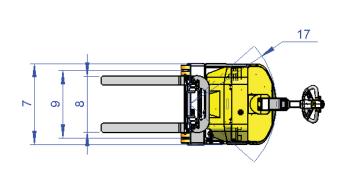

COMBill

| REF | DESCRIPTION                             | Standard            |
|-----|-----------------------------------------|---------------------|
| 1   | Max. Lift Height                        | 98"                 |
| 2   | Height Mast Closed                      | 74"                 |
| 3   | Max. (Mast raised)                      | 124"                |
| 4   | Overall Length                          | 76"                 |
| 5   | Ground Clearance Under<br>Mast          | 3"                  |
| 6   | Ground Clearance to Center of Wheelbase | 2"                  |
| 7   | Width                                   | 35"                 |
| 8   | Outside Spread of Fork<br>Arms          | 24.5"               |
| 9   | Track Front                             | 29"                 |
| 10  | Load Center Distance                    | 24"                 |
| 11  | Overhang Front                          | 37.5"               |
| 12  | Wheelbase                               | 31.5"               |
| 13  | Overhang Back                           | 7"                  |
| 14  | Length From Face of Fork                | 41"                 |
| 15  | Fork Backward Tilt                      | 5°                  |
| 16  | Fork Forward Tilt                       | 2°                  |
| 17  | Minimum Outside Radius                  | 38"                 |
| Α   | Capacity                                | 1850lbs to 98" High |
| В   | Unladen Weight                          | 4740lbs             |
| C   | Maximum Ground Speed                    | 4 mph               |
| D   | Gradeability                            | 5%                  |
| Е   | Battery Capacity                        | 24V / 330Ah         |
| F   | Fork Section                            | 1.5" x 4" x 37.5"   |
| G   | Front Tire (Polyurethane)               | OD 6" / Width 2"    |
| Н   | Rear Tire (Vulkollan)                   | OD 10" / Width 3"   |
| I   | Standard Color                          | Yellow & Grey       |
| J   | AC Electric Traction Motor              | 24V / 2hp           |
| K   | AC Electric Pump Motor                  | 24V / 6.5hp         |